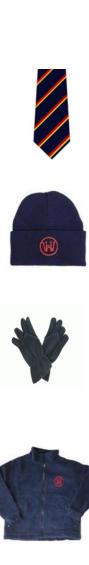

Dark Grey Shorts

WHS rucksack (Y3-Y6) £42

Art smock From £25

WHS tie £٩

WHS scarf £15

Plain grey ankle socks

Cagoule From £16

WHS fleece From £22

## WHS Boys Uniform (Winter, Summer and PE)

Blazer From £63

Long grey trousers

WHS jumper From £24

Winter coat From £51

Long sleeved white Shirt (Winter)

WHS sports socks £8

Plain white short sleeved cotton (Summer) shirt