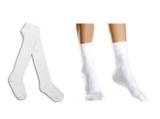

Art smock From £25

WHS scarf

£15

WHS tie £9

Navy tights

WHS winter hat £10

Navy gloves £5.50

Cagoule From £16

Plain navy skins- top (base layer) \*

Plain navy skinsbottoms (base layer) \*

WHS sports socks £8

WHS kit bag (Y3-Y6) £20

Grey & white pin striped summer dress From £36

Plan white ankle/below the knee socks or plain white tights \*