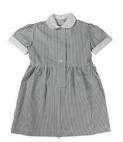

Plain navy skins- top (base layer) \*

Plain navy skinsbottoms (base layer) \*

WHS sports socks £8

WHS kit bag (Y3-Y6) £20

Grey & white pin striped summer dress From £36

Plan white ankle/below the knee socks or plain white tights \*