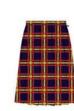

## Blazer From £63

Skirt From £30

WHS Cardigan From £24

Winter coat From £51

Long sleeved white blouse with katie collar (twin) £25

WHS V neck jumper (alternative to cardigan) From £24

WHS rucksack (Y3-Y6) £42