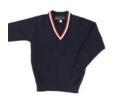

## Blazer From £63

Skirt From £30

WHS Cardigan From £24

Winter coat From £51

Long sleeved white blouse with katie collar (twin) £25

WHS V neck jumper (alternative to cardigan) From £24

WHS rucksack (Y3-Y6) £42