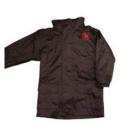

## Blazer From £63

Skirt From £30

WHS Cardigan From £24

Winter coat From £51

Long sleeved white blouse with katie collar (twin) £25

WHS V neck jumper (alternative to cardigan) From £24

WHS rucksack (Y3-Y6) £42