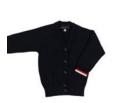

## Blazer From £63

Skirt From £30

WHS Cardigan From £24

Winter coat From £51

Long sleeved white blouse with katie collar (twin) £25

WHS V neck jumper (alternative to cardigan) From £24

WHS rucksack (Y3-Y6) £42