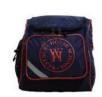

Plain navy skins- top (base layer) \*

Plain navy skinsbottoms (base layer) \*

WHS sports socks £8

WHS kit bag (Y3-Y6) £20

Grey & white pin striped summer dress From £36

Plan white ankle/below the knee socks or plain white tights \*