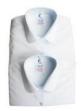

## Blazer From £63

Skirt From £30

WHS Cardigan From £24

Winter coat From £51

Long sleeved white blouse with katie collar (twin) £25

WHS V neck jumper (alternative to cardigan) From £24

WHS rucksack (Y3-Y6) £42